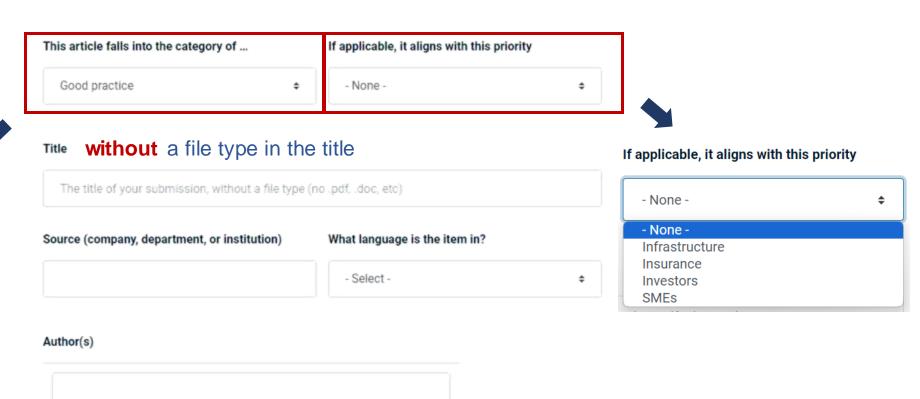

#### **Main content**

Your details

This article falls into the category of ...

### Main content

Add another author

If you are not sure about the answers of these two questions, you could refer to our **previous shared storeis**.

Show all steps at once